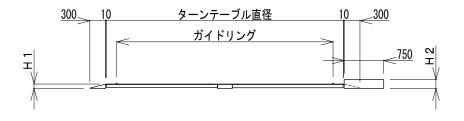

#### ■諸元

| 名 称             | プレミアムターンテーブル PTTB型                 |
|-----------------|------------------------------------|
| 型式              | РТТВ                               |
| テーブル直径 (mm)     | 4500                               |
| 装置最大寸法 (mm)     | 5570                               |
| 装置本体直径(mm)      | 5120                               |
| 装置本体高さ H1 (mm)  | 80                                 |
| 駆動部最大高さ H2 (mm) | 165                                |
| 積載荷重 (kg)       | 3000                               |
| 車両回転軌跡円 (mm)    | 6500                               |
| 車両最低地上高(mm)     | 120                                |
| 回転速度(rmp)       | 1.2                                |
| 電動機(kW)         | 0.4                                |
| 電源              | AC200/220V 三相50/60Hz 0.4kW(1.2kVA) |
| 操作方法            | 押ボタン式 / リモコン式                      |