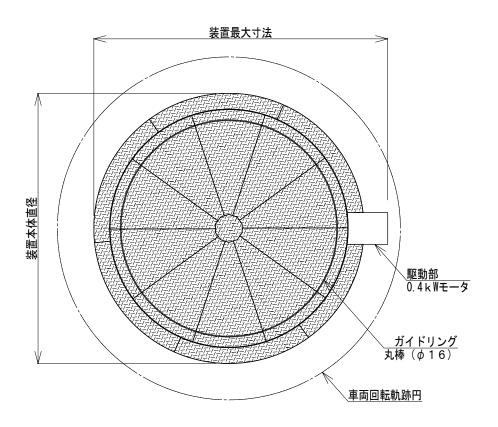

#### ■諸元

| 名 称             | プレミアムターンテーブル PTTB型                 |
|-----------------|------------------------------------|
| 型式              | РТТВ                               |
| テーブル直径 (mm)     | 4500                               |
| 装置最大寸法 (mm)     | 5570                               |
| 装置本体直径(mm)      | 5120                               |
| 装置本体高さ H1 (mm)  | 80                                 |
| 駆動部最大高さ H2 (mm) | 165                                |
| 積載荷重 (kg)       | 3000                               |
| 車両回転軌跡円 (mm)    | 6500                               |
| 車両最低地上高(mm)     | 120                                |
| 回転速度(rmp)       | 1.2                                |
| 電動機(kW)         | 0.4                                |
| 電源              | AC200/220V 三相50/60Hz 0.4kW(1.2kVA) |
| 操作方法            | 押ボタン式 / リモコン式                      |