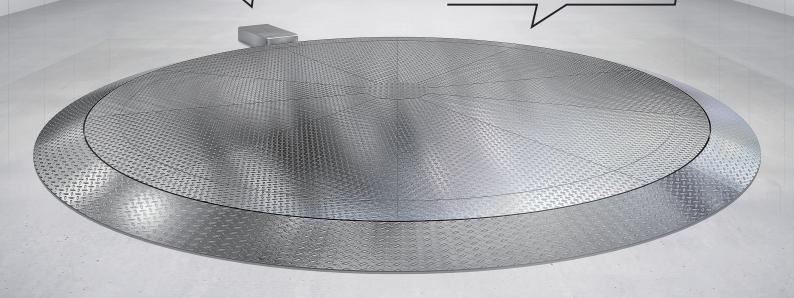

# PREMIUM TURNTABLE

床置き型 ピットレスターンテーブル

超薄型の 厚さ80mm!

置くだけだから 増設時の後付けに最適!

積載荷重3000kgを実現! 電気自動車に対応

## 薄さを追求! 厚さ80mm

乗り込みしやすさを追求した薄型仕様。 車の底をするリスクも低減します。